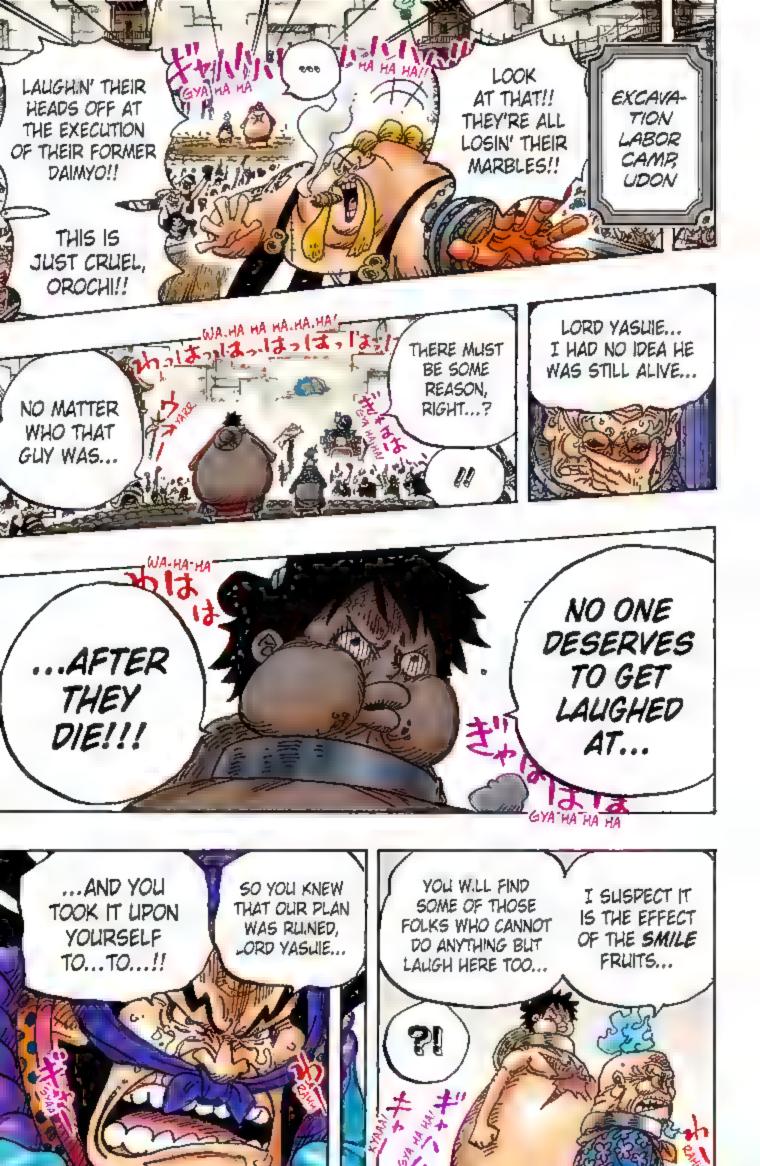

#### Story . あらすじ・

After two years of hard training, the Straw Hat pirates are back together, first at the Sabaody Archipelago and then through Fish-Man Island to their next stage: the New World!!

Luffy and crew disembark on Wano for the purpose of defeating Kaido, one of the Four Emperors. They begin to recruit allies for a raid in two weeks' time, but Kaido's sudden appearance leads to Luffy's defeat. Luffy is sent to the excavation labor camp while the rest of the crew is spotted by Kajdo's underlings and have to go on the run!

As the group works to collect info, free Luffy and gather more allies, Kaido's side learns about the raid plan. A former daimyo with the Kozuki Clan, Yasuie realizes the danger and gives up his life to pretend to take responsibility, sending the plan back to square one. Kin'emon and company mourn his death, but there are still many problems to be solved before the raid...